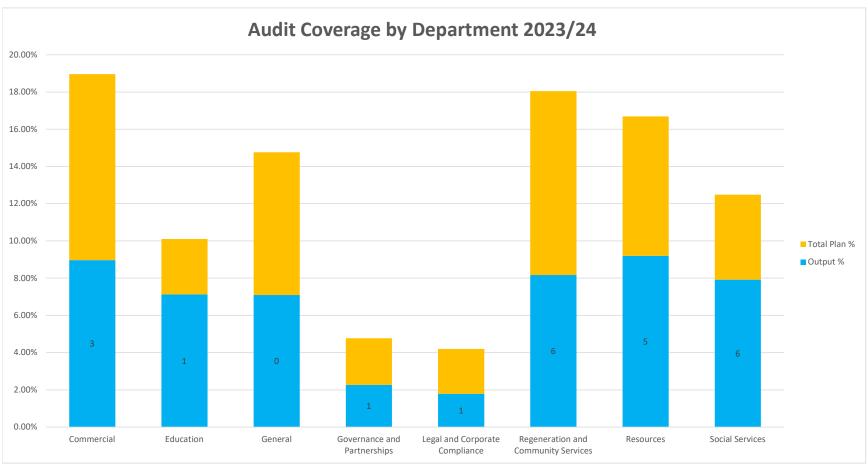

| Department                                  | Total Department % | Output % | Completed<br>Audit Areas |
|---------------------------------------------|--------------------|----------|--------------------------|
| Commercial                                  | 18.96%             | 8.97%    | 3                        |
| Education                                   | 10.10%             | 7.12%    | 1                        |
| General                                     | 14.76%             | 7.09%    | 0                        |
| Governance and Partnerships                 | 4.77%              | 2.27%    | 1                        |
| Legal and Corporate Compliance              | 4.20%              | 1.79%    | 1                        |
| Regeneration and Community Services         | 18.05%             | 8.17%    | 6                        |
| Resources                                   | 16.69%             | 9.19%    | 5                        |
| Social Services                             | 12.49%             | 7.92%    | 6                        |
| Total                                       | 100.00%            | 52.53%   | 23                       |
| *21 completed Audits and 2 Follow-Up Audits |                    |          |                          |